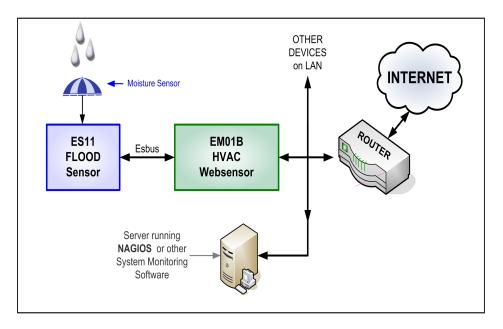

Functional block diagram of ES11 & EM01B

see: www.eEsensors.com

## Description:

The Flood Sensor ES11 is the latest option for the EMO1B HVAC monitor. It detects moisture when exposed to water such as in a potential flood situation and communicates the presence of moisture to the EMO1B via the Esbus cable. Upon detecting moisture (water/wet conditions) the ES11 will store the status and report the information via the EM01B the next time it is POLLED. The EM01B HVAC Websensor is capable of supporting multiple ES11 units.